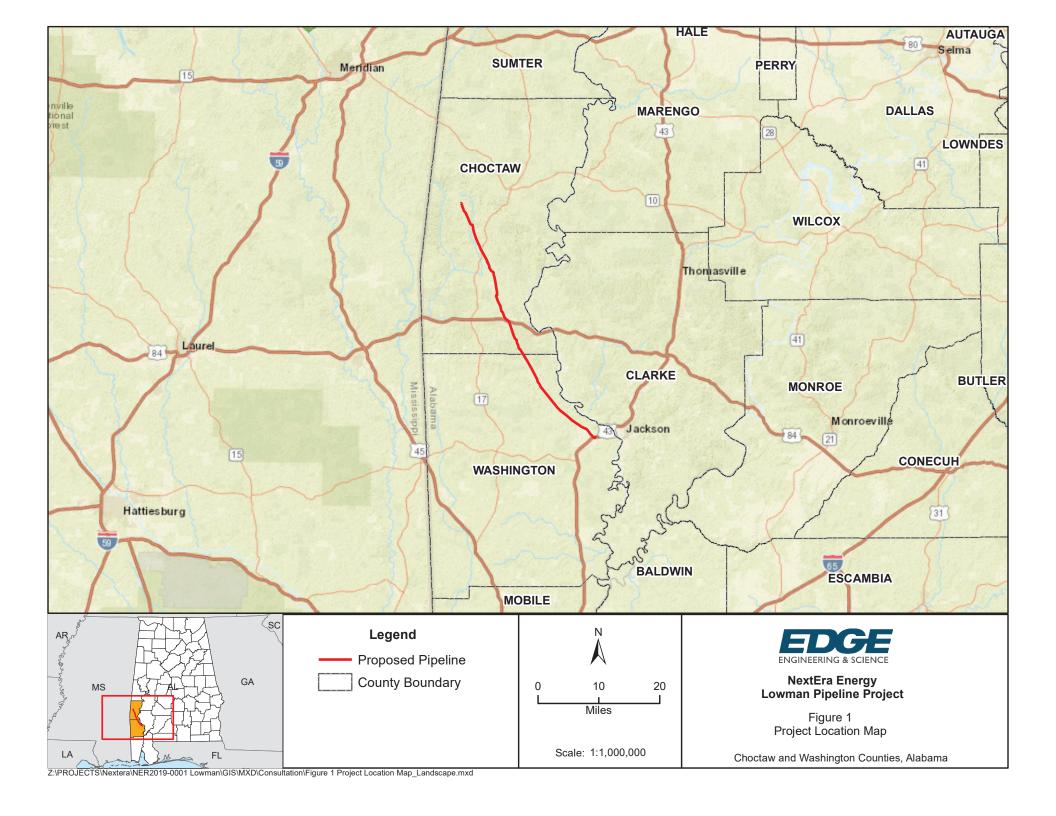

## **REQUEST FOR PRE-APPLICATION CONSULTATION**

| To: <u>USACE, Mobile District, South Alabama Branch</u> Date: Octo                                                                                                                                                                                                                                                                                                                                                                                | ober 4, 2019                                                                         |
|---------------------------------------------------------------------------------------------------------------------------------------------------------------------------------------------------------------------------------------------------------------------------------------------------------------------------------------------------------------------------------------------------------------------------------------------------|--------------------------------------------------------------------------------------|
| Requesting Party Contact Information:                                                                                                                                                                                                                                                                                                                                                                                                             |                                                                                      |
| Name: Ray Loving                                                                                                                                                                                                                                                                                                                                                                                                                                  |                                                                                      |
| Street Address: 601 Travis St                                                                                                                                                                                                                                                                                                                                                                                                                     |                                                                                      |
| City: Houston State: TX Zip: 77002                                                                                                                                                                                                                                                                                                                                                                                                                |                                                                                      |
| Phone: 346-234-5636                                                                                                                                                                                                                                                                                                                                                                                                                               |                                                                                      |
| Email: Raymond.Loving@nexteraenergy.com                                                                                                                                                                                                                                                                                                                                                                                                           | _                                                                                    |
| Agent Contact Information (if applicable):  Company Name: EDGE Engineering & Science                                                                                                                                                                                                                                                                                                                                                              | _                                                                                    |
| Point of Contact: Andrew Grammer                                                                                                                                                                                                                                                                                                                                                                                                                  | -                                                                                    |
| Street Address: 3288 E. Phillips Dr                                                                                                                                                                                                                                                                                                                                                                                                               | -                                                                                    |
| City: Centennial State: CO Zip: 80122                                                                                                                                                                                                                                                                                                                                                                                                             |                                                                                      |
| Phone: 303-594-5617                                                                                                                                                                                                                                                                                                                                                                                                                               |                                                                                      |
| Email: wagrammer@edge-es.com                                                                                                                                                                                                                                                                                                                                                                                                                      | _                                                                                    |
| Nature of Request (potential project description and/or description of meeting                                                                                                                                                                                                                                                                                                                                                                    | g/inspection objective):                                                             |
| NextEra Energy Resources is proposing to construct, own, and operate a 51-mile, 16-inch-diameter intrastate natural gas pipeline. The pipeline wi Transco's 85 Station in Choctaw County, Alabama, and service the conv PowerSouth Lowman Plant in Washington County, Alabama. In addition Project will include the construction of a new compressor station, four me launcher/receiver facility. See attached map for the proposed project local | Il originate near ersion of the coal fired to the pipeline, the eter stations, and a |

## **Location and Information for Subject Site:**

| Nearest Street Address:                                                         | See attached map          | City:                                                                                                             |  |
|---------------------------------------------------------------------------------|---------------------------|-------------------------------------------------------------------------------------------------------------------|--|
| Latitude/Longitude Coordinates of Entry Point: see Additional Information below |                           |                                                                                                                   |  |
| County Parcel Number or PIN:                                                    |                           |                                                                                                                   |  |
| Size of Parcel: TBD                                                             | Nearest waterbody (       | stream, lake, etc.):                                                                                              |  |
|                                                                                 |                           |                                                                                                                   |  |
| Any additional information that might be helpful:                               |                           |                                                                                                                   |  |
| proposed project will cro                                                       | ss emergent, scrub shrub, | Wetland Inventory Maps indicate the and forested wetlands; as well as waters are crossed by the proposed project. |  |
| Start or Entry Point:                                                           |                           |                                                                                                                   |  |
| (b)(7)f                                                                         |                           |                                                                                                                   |  |
| Stop of Exit Point                                                              |                           |                                                                                                                   |  |
|                                                                                 |                           |                                                                                                                   |  |